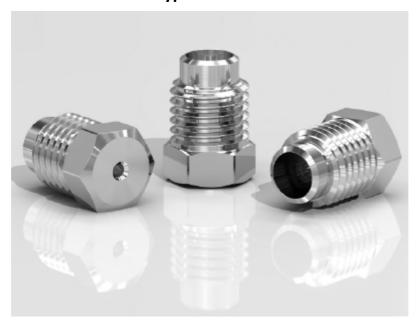

**Type 3026** 

Our patented High-Cohesive® threaded sapphire waterjet orifice assembly. Proprietary interral technology delivers superior jet cohesiveness to minimize energy loss and maximize performance.

- 1/4-28 UNF thread
- 1/4" hex head
- stainless steel mount
- for use up to 60.000 psi (4200 bar)
- laser marked orifice size
- most common sizes stocked